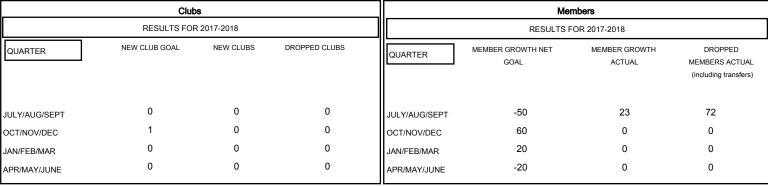

## GOALS AND ACTUAL NEW CLUBS CUMULATIVE

## GOALS AND ACTUAL MEMBERS CUMULATIVE

| DROPPED CLUBS: 0 |    |
|------------------|----|
| DROPPED MEMBERS  |    |
| DECEASED         | 6  |
| CLUB CANCELLED   | 0  |
| OTHER            | 66 |
| TOTAL            | 72 |