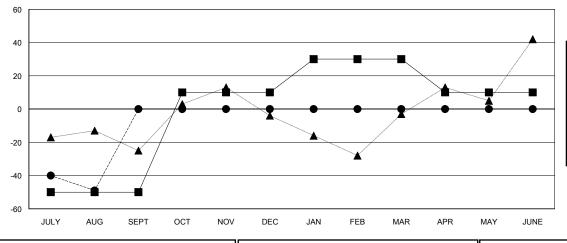

## GOALS AND ACTUAL NEW CLUBS CUMULATIVE

## GOALS AND ACTUAL MEMBERS CUMULATIVE

| DROPPED CLUBS: 0 |    |
|------------------|----|
| DROPPED MEMBERS  |    |
| DECEASED         | 6  |
| CLUB CANCELLED   | 0  |
| OTHER            | 66 |
| TOTAL            | 72 |